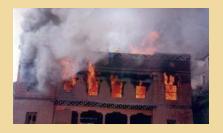

#### Shrine Hall and Contents Destroyed

On October 25th, 2004, the nuns of Kala Rongo experienced the devastation of watching their shrine hall burn to the ground. All the statues, paintings, decorations and ritual implements were lost, and the building is a total ruin. Thankfully, no one was hurt. But the community has lost its main building, many

precious Dharma objects, and its space for assembly and practice. Even the food supply is gone.