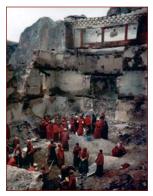

#### Shrine Hall and Contents Destroyed

On October 25th, 2004, the nuns of Kala Rongo experienced the devastation of watching their shrine hall burn to the ground. All the statues, paintings, decorations and ritual implements were lost, and the building is a total ruin. Thankfully, no one was hurt. But the community has lost its main building, many

precious Dharma objects, and its space for assembly and practice. Even the food supply is gone.

#### Your Help Is Deeply Appreciated

Pending rebuilding, the shrine room in Kala Rongo's monastic college is temporarily serving the entire monastery. Lama Norlha Rinpoche has sent emergency funds to help provide immediate necessities, but more assistance is urgently needed, and all donations in any amount are deeply appreciated.