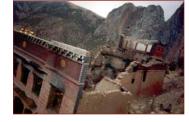

#### Shrine Hall and Contents Destroyed

On October 25th, 2004, the nuns of Kala Rongo experienced the devastation of watching their shrine hall burn to the ground. All the statues, paintings, decorations and ritual implements were lost, and the building is a total ruin. Thankfully, no one was hurt. But the community has lost its main building, many

precious Dharma objects, and its space for assembly and practice. Even the food supply is gone.

#### Rebuilding Despite Obstacles

The nuns are determined to rebuild and refurnish the shrine hall as quickly as possible. Although construction cannot begin until spring because of harsh winter conditions, plans for the new

building are already underway. In a country with sparse material resources, costs are daunting: \$400,000 to rebuild, and more than \$150,000 to replace paintings, statues, furniture, sacred texts and other essential items.