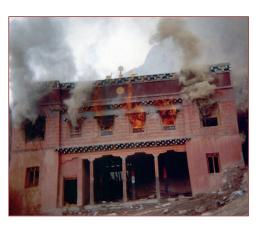

# Fire Devastates Nuns' Monastery at Kala Rongo

#### Shrine Hall and Contents Destroyed

On October 25th, 2004, the nuns of Kala Rongo experienced the devastation of watching their shrine hall burn to the ground. All the statues, paintings, decorations and ritual implements were lost, and the building is a total ruin. Thankfully, no one was hurt. But the community has lost its main building, many

precious Dharma objects, and its space for assembly and practice. Even the food supply is gone.