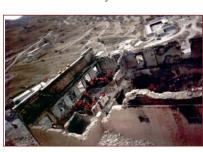

# Fire Devastates Nuns' Monastery at Kala Rongo

#### Shrine Hall and Contents Destroyed

On October 25th, 2004, the nuns of Kala Rongo experienced the devastation of watching their shrine hall burn to the ground. All the statues, paintings, decorations and ritual implements were lost, and the building is a total ruin. Thankfully, no one was hurt. But the community has lost its main building, many

precious Dharma objects, and its space for assembly and practice. Even the food supply is gone.